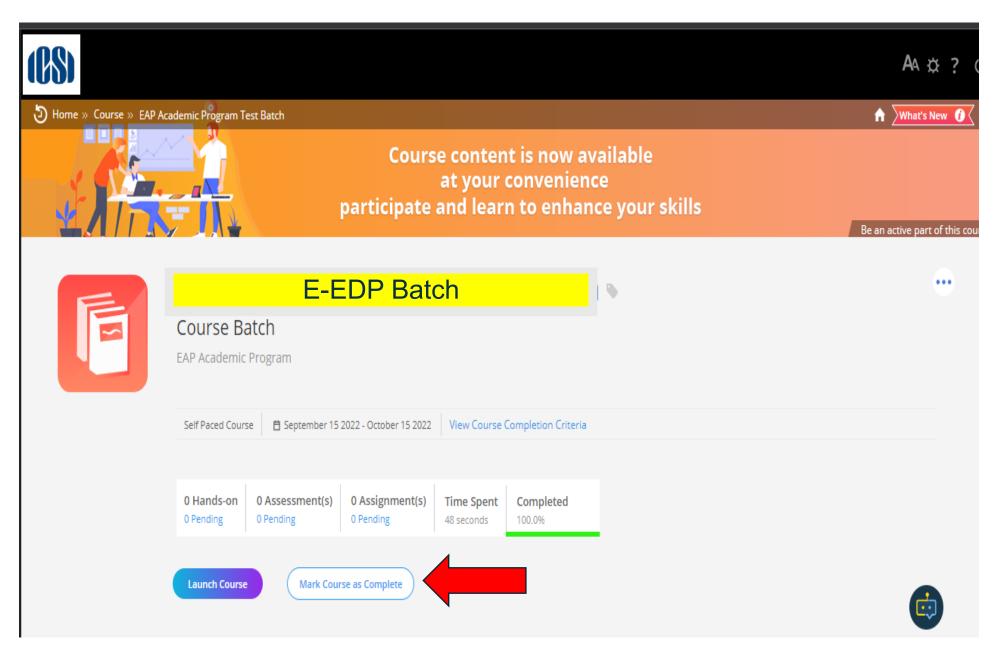

# STEPS TO DOWNLOAD THE CERTIFICATE (AFTER WATCHING THE VIDEOS)

Step 1: Click on the Batch Name as shown in the image below.

| ß | <b>S)</b>                 |                                                |                                              |                                            |                             |
|---|---------------------------|------------------------------------------------|----------------------------------------------|--------------------------------------------|-----------------------------|
|   | CURRENT (10)              | COMPLETED (0)                                  | UPCOMING (0)                                 | EXPIRED (1)                                |                             |
|   | Search for a Course       | 2                                              |                                              |                                            | Q                           |
|   |                           | -EDP Batch                                     | Test PM te                                   | est                                        | EAP A                       |
|   | CONTRACTOR AND ADDRESS OF | ssessment(s) 0 Assignments<br>ending 0 Pending | 0 Hands-on 11<br>0 Pending Assess<br>11 Pend | 0 Assignments<br>ment(s) 0 Pending<br>ding | 0 Hands-on 1<br>0 Pending 1 |
|   | Self Paced   Start 15 Se  | p 2022 - 15 Oct 2022                           | Regular   Start 01 Oct 2021                  | - 28 Sep 2031 () 🔿                         | Self Paced   Start 14       |
|   | EAP Aca                   | 100.0<br>Idemic Program                        |                                              | emic Program                               | EAP C                       |