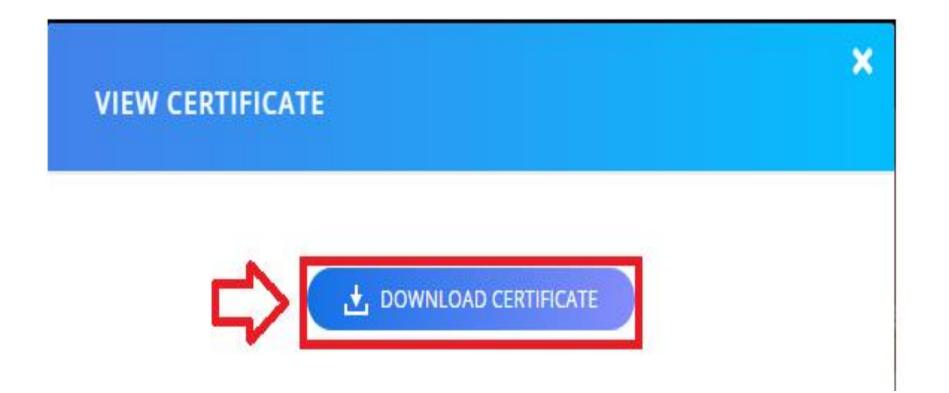

|
|    | <ul> <li>Your progress will no longer be tracked by the system but locked where your are now.</li> <li>To navigate to this course, you will need to look under the course completed tab of your My course page.</li> </ul> |
| a  | Please Note:<br>Only Click on generate Course certificate if you have completed 100% of the course , otherwise select<br>Exit to return to the course page                                                                 |
|    |                                                                                                                                                                                                                            |

# Step3. Click on "Process My Result" as shown in image given Below.

#### Step 4. Click on View Certificate