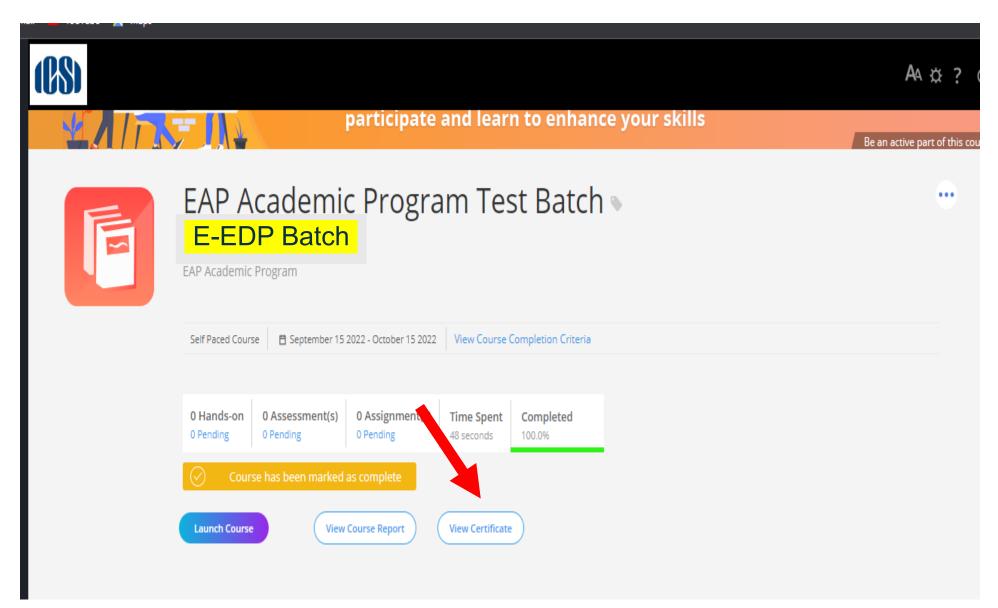

Step2. Click on the tab "Mark Course as Complete" as shown in the image below.

| Pr | MARK AS COMPLETE                                                                                                                                                                                                           |
|----|----------------------------------------------------------------------------------------------------------------------------------------------------------------------------------------------------------------------------|
|    | Please confirm if you want to mark this course as complete.                                                                                                                                                                |
|    | <ul> <li>Only Click on generate Course certificate if you have completed 100% of the course,<br/>otherwise select Exit to return to the course page</li> </ul>                                                             |
|    | <ul> <li>Your progress will no longer be tracked by the system but locked where your are now.</li> <li>To navigate to this course, you will need to look under the course completed tab of your My course page.</li> </ul> |
| a  | Please Note:<br>Only Click on generate Course certificate if you have completed 100% of the course , otherwise select<br>Exit to return to the course page                                                                 |
|    |                                                                                                                                                                                                                            |

#### Step 4. Click on View Certificate